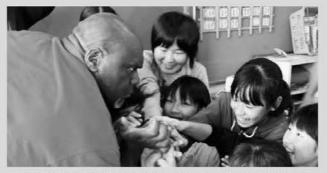

5月15日那須高原小学校で、らくりん座による 巡回演劇公演が行われ、那須高原小と那須小の児童が 演劇を鑑賞しました。

子どもたちはおもしろい場面では、みんなで大声 で笑いながら劇を楽しみました。

(演目:夏の庭)

5月10日学びの森小学校でプログラミング授業が 実施され、6年生26人がオリジナルの動く海の生き 物をプログラムし、みんなの水族館をつくりました。 大島慎平くんは「おもしろかった。将来はゲーム クリエーターになりたい」と感想を述べました。 町では各小学校、保育園でプログラミング教育を 行っていきます。