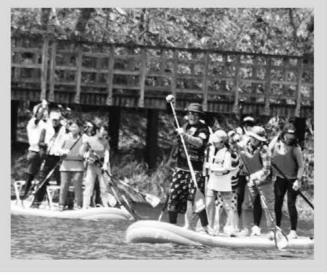

初夏の風が薫る5月3日、アウトドアイベント 企画会社「Spesアクティビティ那須」協力の もと、矢の目ダム湖で初のSUP・メガSUP (スタンドアップバトルボート)の体験会が開催 され、県内外から約50人が参加しました。

SUPは大きなサーフボードと水をかくパドル を組み合わせて行う、新しいウォータースポーツ です。

大人から子どもまで楽しめるため多くの方が家 族連れで参加し、那須の自然を体で感じながら水 上散歩を楽しみました。