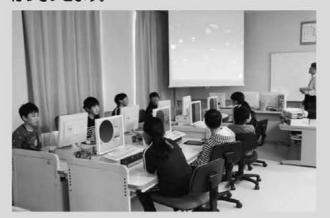

### タブレットに夢中

黒田原第2保育園 プログラミング授業

5月15日那須高原小学校で、らくりん座による 巡回演劇公演が行われ、那須高原小と那須小の児童が 演劇を鑑賞しました。

子どもたちはおもしろい場面では、みんなで大声 で笑いながら劇を楽しみました。

(演目:夏の庭)

5月10日学びの森小学校でプログラミング授業が 実施され、6年生26人がオリジナルの動く海の生き 物をプログラムし、みんなの水族館をつくりました。 大島慎平くんは「おもしろかった。将来はゲーム クリエーターになりたい」と感想を述べました。 町では各小学校、保育園でプログラミング教育を 行っていきます。