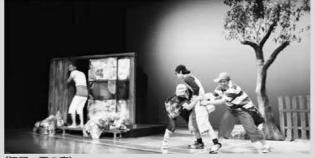

5月15日那須高原小学校で、らくりん座による 巡回演劇公演が行われ、那須高原小と那須小の児童が 演劇を鑑賞しました。

子どもたちはおもしろい場面では、みんなで大声 で笑いながら劇を楽しみました。

(演目:夏の庭)

5月10日学びの森小学校でプログラミング授業が 実施され、6年生26人がオリジナルの動く海の生き 物をプログラムし、みんなの水族館をつくりました。 大島慎平くんは「おもしろかった。将来はゲーム クリエーターになりたい」と感想を述べました。 町では各小学校、保育園でプログラミング教育を 行っていきます。